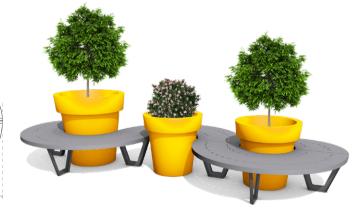

### **TECHNICAL SHEET**

A set of urban furniture which consists of five steel benches in various shapes. The benches are compatible with Gianto pots, which together create an original and comfortable composition.

### Triple Set for Gianto