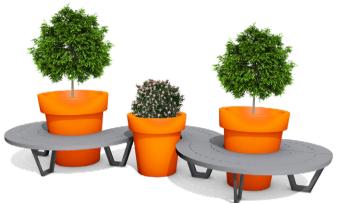

### **TECHNICAL SHEET**

A set of urban furniture which consists of five steel benches in various shapes. The benches are compatible with Gianto pots, which together create an original and comfortable composition.

### Triple Set for Gianto