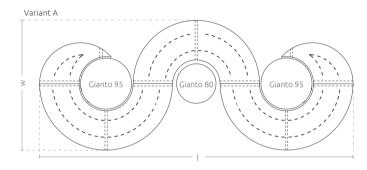

sketch

Variant B

Gianto 95

Gianto 80

Gianto 80

beautiful tomorrow!

### **MODELS**

| Model                                      | Code       | Dimensions [mm] | Compatibility |
|--------------------------------------------|------------|-----------------|---------------|
| Triple Set (S95L + M95 + M80 + M95 + S95P) | TC 003 804 | w 1805 × l 4370 | Gianto 80, 95 |
| Triple Set (S95L + M95 + M80 + M80 + S80P) | TC 003 805 | w 1805 × l 4240 | Gianto 80, 95 |