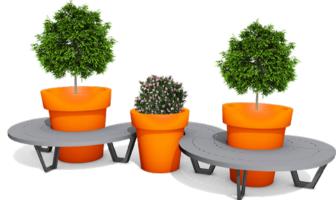

## **Triple Set**for Gianto

# OLLECTION WAVE

**TECHNICAL SHEET** 

A set of urban furniture which consists of five steel benches in various shapes. The benches are compatible with Gianto pots, which together create an original and comfortable composition.

## **JLLECTION WAVE**