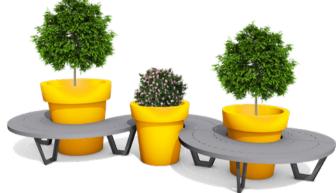

## **Triple Set**for Gianto

# OLLECTION WAVE

**TECHNICAL SHEET** 

A set of urban furniture which consists of five steel benches in various shapes. The benches are compatible with Gianto pots, which together create an original and comfortable composition.

## **JLLECTION WAVE**