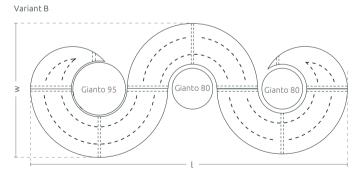

## **MODELS**

| Model                                      | Code       | Dimensions [mm] | Compatibility |
|--------------------------------------------|------------|-----------------|---------------|
| Triple Set (S95L + M95 + M80 + M95 + S95P) | TC 003 804 | w 1805 × l 4370 | Gianto 80, 95 |
| Triple Set (S95L + M95 + M80 + M80 + S80P) | TC 003 805 | w 1805 × l 4240 | Gianto 80, 95 |