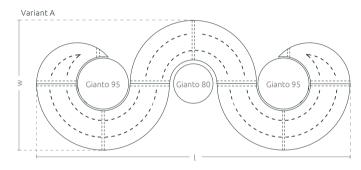

## **MODELS**

| Model                                      | Code       | Dimensions [mm] | Compatibility |
|--------------------------------------------|------------|-----------------|---------------|
| Triple Set (S95L + M95 + M80 + M95 + S95P) | TC 003 804 | w 1805 × l 4370 | Gianto 80, 95 |
| Triple Set (S95L + M95 + M80 + M80 + S80P) | TC 003 805 | w 1805 × l 4240 | Gianto 80, 95 |