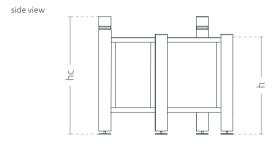

## **MODELS**

| Model              | Code       | Dimensions [mm]                           | Capacity |
|--------------------|------------|-------------------------------------------|----------|
| Urban Pot Urbana ¼ | TC 001 103 | wo 1180 × hc 700 × wi 830 × h 590 × d 410 | 176 l    |