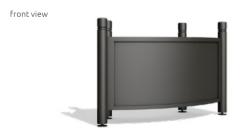

# **TECHNICAL SHEET**

A steel pot in a ¼ circle shape. This model allows to create various compositions, not only in corners but also on a circular concept. It provides an opportunity to launch into the surroundings a significant number of plants. The solid container can go with other elements of the collection.