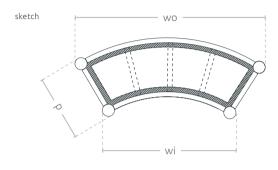

## **MODELS**

| Model              | Code       | Dimensions [mm]                           | Capacity |
|--------------------|------------|-------------------------------------------|----------|
| Urban Pot Urbana ¼ | TC 001 103 | wo 1180 × hc 700 × wi 830 × h 590 × d 410 | 176 l    |