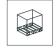

## **MODELS**

| Model              | Code       | Dimensions [mm]                           | Capacity |
|--------------------|------------|-------------------------------------------|----------|
| Urban Pot Urbana ¼ | TC 001 103 | wo 1180 × hc 700 × wi 830 × h 590 × d 410 | 176 l    |