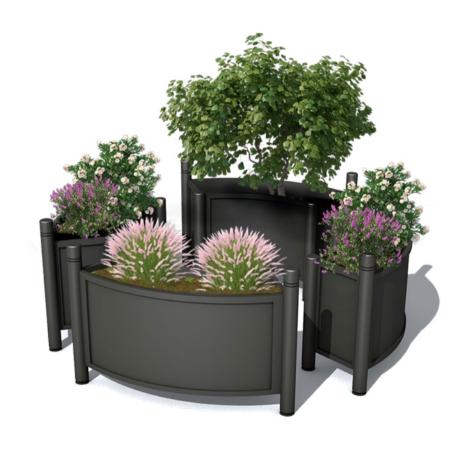

# **TECHNICAL SHEET**

A steel pot in a ¼ circle shape. This model allows to create various compositions, not only in corners but also on a circular concept. It provides an opportunity to launch into the surroundings a significant number of plants. The solid container can go with other elements of the collection.