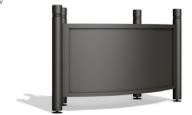

# TECHNICAL SHEET

A steel pot in a ¼ circle shape. This model allows to create various compositions, not only in corners but also on a circular concept. It provides an opportunity to launch into the surroundings a significant number of plants. The solid container can go with other elements of the collection.

### **FEATURES**

powder coating RAL Zn frame -

hot-dip

galvanized

steel

walls -

hot-dip

galvanized

steel

reinforced

bottom

styrofoam

insulation

adjustable

heavy and stable height