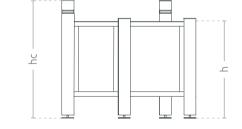

# Urban Pot **Urbana <sup>1</sup>/4**

side view

front view

## MODELS

| Model              | Code       | Dimensions [mm]                           | Capacity |
|--------------------|------------|-------------------------------------------|----------|
| Urban Pot Urbana ¼ | TC 001 103 | wo 1180 × hc 700 × wi 830 × h 590 × d 410 | 176 l    |