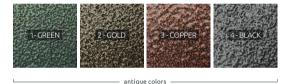

HNICAL SHEET

A steel pot in a ¼ circle shape. This model allows to create various compositions, not only in corners but also on a circular concept. It provides an opportunity to launch into the surroundings a significant number of plants. The solid container can go with other elements of the collection.

# Urban Pot **Urbana <sup>1</sup>/4**



side view



front view







#### Terra Group create more beautiful tomorrow!

ul. Gen. Józefa Sowińskiego 42a 65-419 Zielona Góra T: +48 68 455 62 69 F.: +48 68 414 54 25 E: info@terra-uk.eu www.terra-uk.eu





Urban Pot

Urbana 1/4

### **FEATURES**



powder coating RAL Zn frame -

hot-dip

galvanized

steel



walls -

hot-dip

galvanized

steel

reinforced

bottom





styrofoam

insulation



adjustable

heavy and stable height

# COLORS



Ask your sales advisor about the details

## MODELS

| Model              | Code       | Dimensions [mm]                           | Capacity |
|--------------------|------------|-------------------------------------------|----------|
| Urban Pot Urbana ¼ | TC 001 103 | wo 1180 × hc 700 × wi 830 × h 590 × d 410 | 176 l    |



Personalized Model Any pot size - according to your needs. Ask your sales advisor about the details.

# lerr

## Terra Group create more

ul. Gen. Józefa Sowińskiego 42a 65-419 Zielona Góra beautiful tomorrow!

T: +48 68 455 62 69 F.: +48 68 414 54 25

E: info@terra-uk.eu www.terra-uk.eu