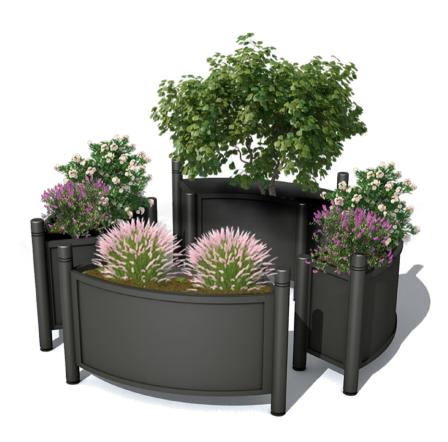

# TECHNICAL SHEET

A steel pot in a ¼ circle shape. This model allows to create various compositions, not only in corners but also on a circular concept. It provides an opportunity to launch into the surroundings a significant number of plants. The solid container can go with other elements of the collection.