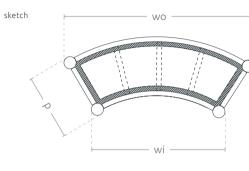

# Urban Pot **Urbana <sup>1</sup>/4**

side view

front view

## MODELS

| Model              | Code       | Dimensions [mm]                           | Capacity |
|--------------------|------------|-------------------------------------------|----------|
| Urban Pot Urbana ¼ | TC 001 103 | wo 1180 × hc 700 × wi 830 × h 590 × d 410 | 176 l    |