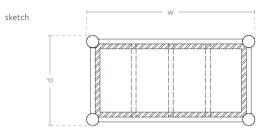

#### **MODELS**

| Model              | Code       | Dimensions [mm]        | Compatibility |
|--------------------|------------|------------------------|---------------|
| Urban Pot Urbana L | TC 001 101 | w 1040 × h 700 × d 555 | 176 l         |