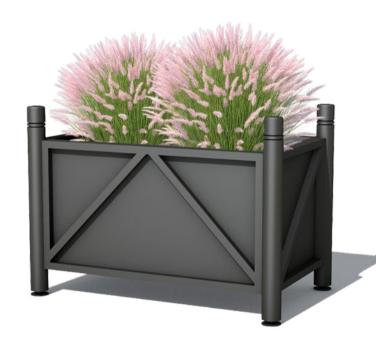

## **TECHNICAL SHEET**

A small flower pot made from steel. This model with the capacity of almost 200 liters provides the possibility of launching significant number of plants into the surroundings, even in the places without any natural substrate. A solid container can go with other elements of the collection.