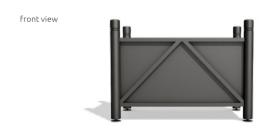

## **TECHNICAL SHEET**

A small flower pot made from steel. This model with the capacity of almost 200 liters provides the possibility of launching significant number of plants into the surroundings, even in the places without any natural substrate. A solid container can go with other elements of the collection.

# Urban Pot **Urbana L**

















## Urban Pot Urbana L

#### **FEATURES**



compatible with the whole collection



frame -

hot-dip

galvanized

Zn

walls-

hot-dip

galvanized







heavy

and stable



reinforced bottom

styrofoam insulation

### **COLORS**





powder

coating RAL



4 - Black

Ask your sales advisor about the details

#### **OPTIONAL**



adjustable height

#### **MODELS**

| Model              | Code       | Dimensions [mm]        | Compatibility |
|--------------------|------------|------------------------|---------------|
| Urban Pot Urbana L | TC 001 101 | w 1040 × h 700 × d 555 | 176 l         |



#### Personalized Model

Any pot size - according to your needs. Ask your sales advisor about the details.





beautiful tomorrow!