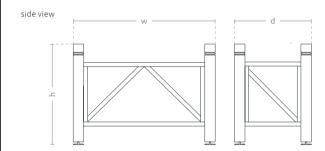

#### **MODELS**

| Model              | Code       | Dimensions [mm]        | Compatibility |
|--------------------|------------|------------------------|---------------|
| Urban Pot Urbana L | TC 001 101 | w 1040 × h 700 × d 555 | 176 l         |