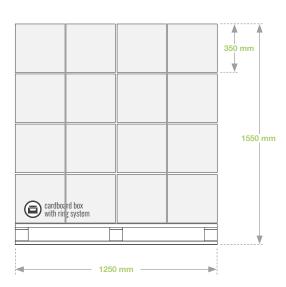

## **Transport**

side view front view

SET PACKED IN A CARDBOARD BOX

**32** UP TO 32 SETS ON A PALLET