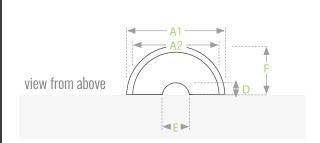

### Made in Europe

| <b>A</b> 1 | Upper diameter of 1st level | 600 mm |
|------------|-----------------------------|--------|
| <b>A</b> 2 | Upper diameter of 2nd level | 500 mm |

- B Bottom diameter 400 mm
- C Total height 330 mm
- D Inner radius 60 mm
- E Inner diameter 120 mm
- Radius of 1st level 30 mm

|     | Number of rings        | Z           |
|-----|------------------------|-------------|
| ::: | Capacity of substrate  | <b>25</b> I |
|     | Second bottom capacity | 4 I         |

Weight before planting 7 kg