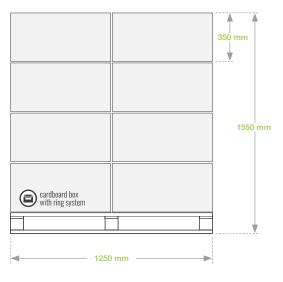

## **Transport**

side view front view

SET PACKED IN A CARDBOARD BOX

**32** UP TO 32 SETS ON A PALLET