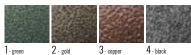

------------------|-------------|
| ::: | Capacity of substrate  | <b>25</b> I |
|     | Second bottom capacity | 4 I         |

Weight before planting 7 kg

Weight of the planting

Sestimated amount of seedlings 8-12 items

Weightdependsonthetypeofsoilanditsmoisture

16-35 kg

**Terra Flower Tower construction is under a 2-year warranty program called "DOOR TO DOOR".** In fact, it is an extensive system of support and technical assistance, as well as an extremely efficient service guarantee. When a fault is detected in our products, service team fix it wherever you want or exchange the product with a new one.

# Production method

laser-cut rings

MAG/TIG welded rings

hot dip galvanized

## **Optional**

powder coated rings (DUPLEX system)

high resistance to vandalism

### **Colours**



#### DUPLEX System

The combination of a galvanized layer and a polyester powder coat gives an extraordinary resistance. The top coat of paint, which supposed to be a decoration, becomes an additional anticorrosive layer.

### Safety

rubber seals on each ring

no sharp edges

high weight and stability

Assembly system





## W600/2 ½

## **Hanging Flower Tower**



## **Transport**

side view front view





SET PACKED IN A CARDBOARD BOX

**32** UP TO 32 SETS ON A PALLET

# Set contents

#### wall fixing

| A rubber gasket | 2,5 m |
|-----------------|-------|
| Fixing          | 1 pcs |
| Screw cover     | 2 pcs |
| Second bottom   |       |

# Additional Accessories