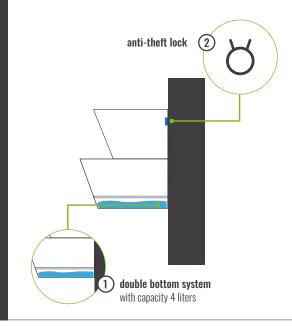

|     | Number of rings        | Z           |
|-----|------------------------|-------------|
| ::: | Capacity of substrate  | <b>25</b> I |
|     | Second bottom capacity | 4 I         |

Weight before planting 7 kg

#### wall fixing

| A rubber gasket | 2,5 m |
|-----------------|-------|
| Fixing          | 1 pcs |
| Screw cover     | 2 pcs |
| Second bottom   |       |