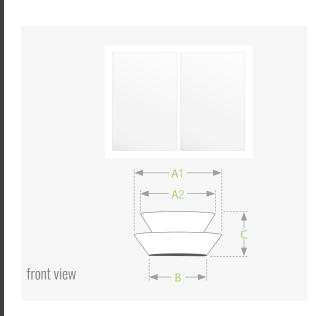

### Made in Europe

| <b>A</b> 1 | Upper diameter of 1st level | 600 mm |
|------------|-----------------------------|--------|
| <b>A</b> 2 | Upper diameter of 2nd level | 500 mm |

- B Bottom diameter 400 mm
- C Total height 330 mm
- D Inner radius 60 mm
- E Inner diameter 120 mm
- Radius of 1st level 30 mm