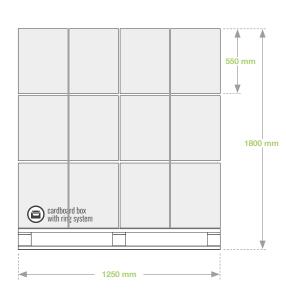

t and technical assistance, as well as an extremely efficient service guarantee. When a fault is detected in our products, service team fix it wherever you want or exchange the product with a new one.

### **Production** method

laser-cut rings

front view

MAG/TIG welded rings

hot dip galvanized

powder coated rings (DUPLEX system)

### **Colours**



### **DUPLEX System**

The combination of a galvanized layer and a polyester powder coat gives an extraordinary resistance. The top coat of paint, which supposed to be a decoration, becomes an additional anticorrosive layer.

### Safety

rubber seals on each ring no sharp edges high weight and stability high resistance to vandalism **Assembly** system





## W600/3 ½

# **Hanging Flower Tower**



## **Transport**

side view front view





## Set contents

| wall fixing | A     | (below 59 mm) |
|-------------|-------|---------------|
|             | B     | (60 - 89 mm)  |
| A rubber ga | asket | 2,5 m         |
| Fixing      | 1 pcs |               |
| Expansion I | 2 pcs |               |
| Screw cove  | r     | 3 pcs         |
|             |       |               |

# Additional Accessories