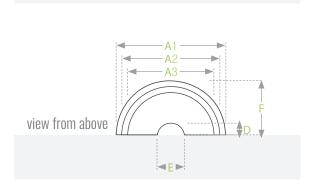

| <b>A</b> 1 | Upper diameter of 1st level | • | 600 mm |
|------------|-----------------------------|---|--------|
| <b>A</b> 2 | Upper diameter of 2nd level |   | 500 mm |

400 mm **A**3 Upper diameter of 3rd level 400 mm

C Total height 475 mm

D 60 mm Inner radius Ē Inner diameter 120 mm

Radius of 1st level 30 mm

Number of rings 31 I Capacity of substrate

Second bottom capacity

9 kg Weight before planting 22-45 kg Weight of the planting