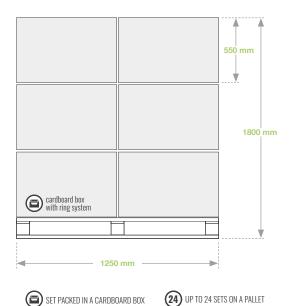

ort and technical assistance, as well as an extremely efficient service guarantee. When a fault is detected in our products, service team fix it wherever you want or exchange the product with a new one.

### **Production** method

laser-cut rings

front view

MAG/TIG welded rings

hot dip galvanized

powder coated rings (DUPLEX system)

### **Colours**



### **DUPLEX System**

The combination of a galvanized layer and a polyester powder coat gives an extraordinary resistance. The top coat of paint, which supposed to be a decoration, becomes an additional anticorrosive layer.

### Safety

rubber seals on each ring no sharp edges high weight and stability high resistance to vandalism **Assembly** system





## W600/3 ½

# **Hanging Flower Tower**



## **Transport**

side view front view





## Set contents

| wall fixing | A     | (below 59 mm) |
|-------------|-------|---------------|
|             | B     | (60 - 89 mm)  |
| A rubber ga | asket | 2,5 m         |
| Fixing      | 1 pcs |               |
| Expansion I | 2 pcs |               |
| Screw cove  | r     | 3 pcs         |
|             |       |               |

# Additional Accessories