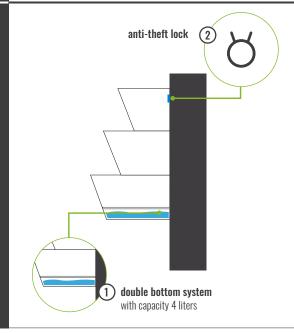

### Safety

rubber seals on each ring no sharp edges high weight and stability high resistance to vandalism **Assembly** system