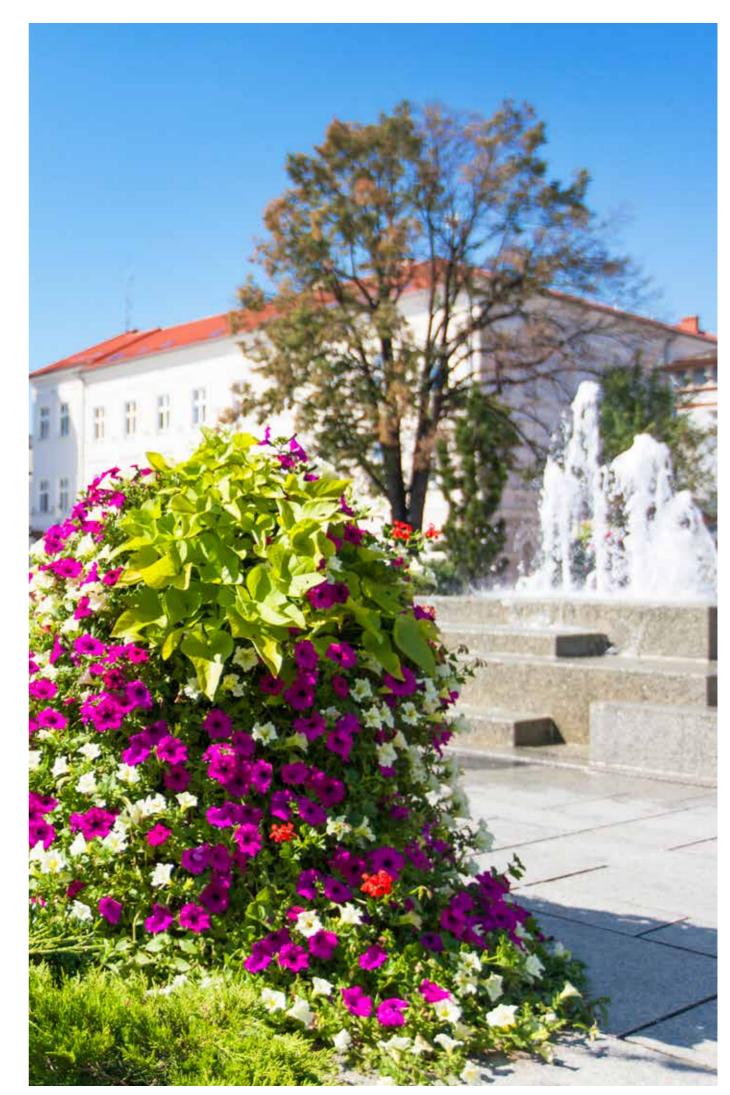

Standing individually in the corners, in a row or in mixed groups - the various decorative Flower Towers arrangements allow to accentuate values of each fountain.

Water is a natural element in the heart of the city full of concrete and greyness. Add some flowers and thanks to our constructions create the best surroundings for an urban fountain.