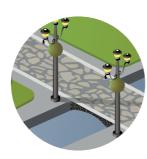

#### MORE THAN A... STREET

DID YOU KNOW...?

The closest surroundings of streets lacks of the natural substrate. The Flower Towers are designed for such places.

Don't reduce the visibility of drivers and pedestrians – choose the smaller models.

Cascades set in a row make a street and its surroundings more aesthetic. You can move them whenever you want to. It's the way to enjoy the view of beautiful flowers, even in the place full of exhaust fumes.