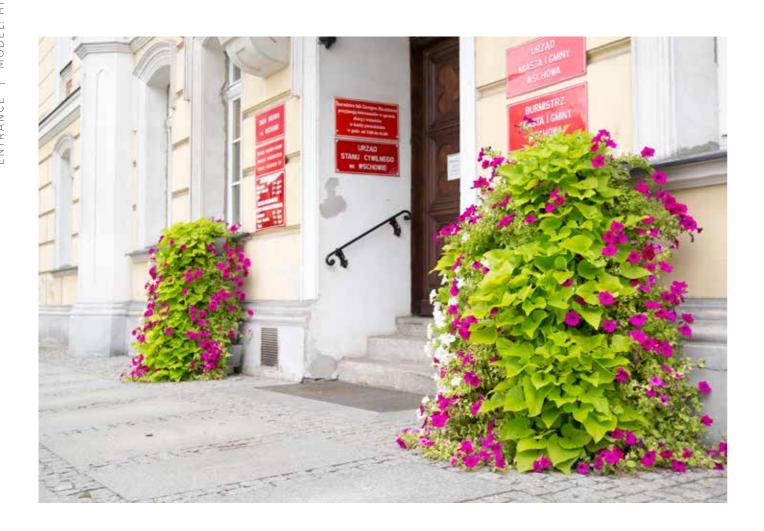

Cascades improve every grey place. If you're afraid that they could restrict visibility, choose the smaller or hanging models.

A row of the Flower Towers shows the way to the entrance and revives the grey space at the same time. Use floral decorations and make a great first impression – let the entrance of building welcome your guests.