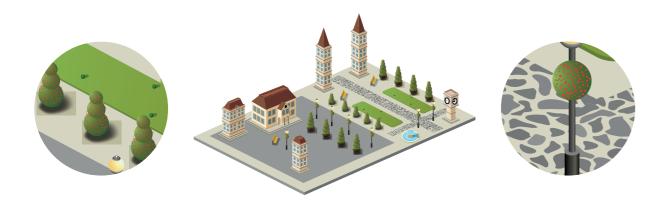

### MORE THAN A... TOWN SQUARE

#### DID YOU KNOW...?

The cobblestone or pavement aren't an obstacle to the nature! In such problematic places put the Flower Towers and enjoy greenery in the city centre.

Choose quality! Only decorations made from high-quality and hot-dip galvanised steel are resistant to extreme weather conditions and mechanical damage.

Cascades improve every grey place. If you're afraid that they could restrict visibility, choose the smaller or hanging models.

A row of the Flower Towers shows the way to the entrance and revives the grey space at the same time. Use floral decorations and make a great first impression – let the entrance of building welcome your guests.