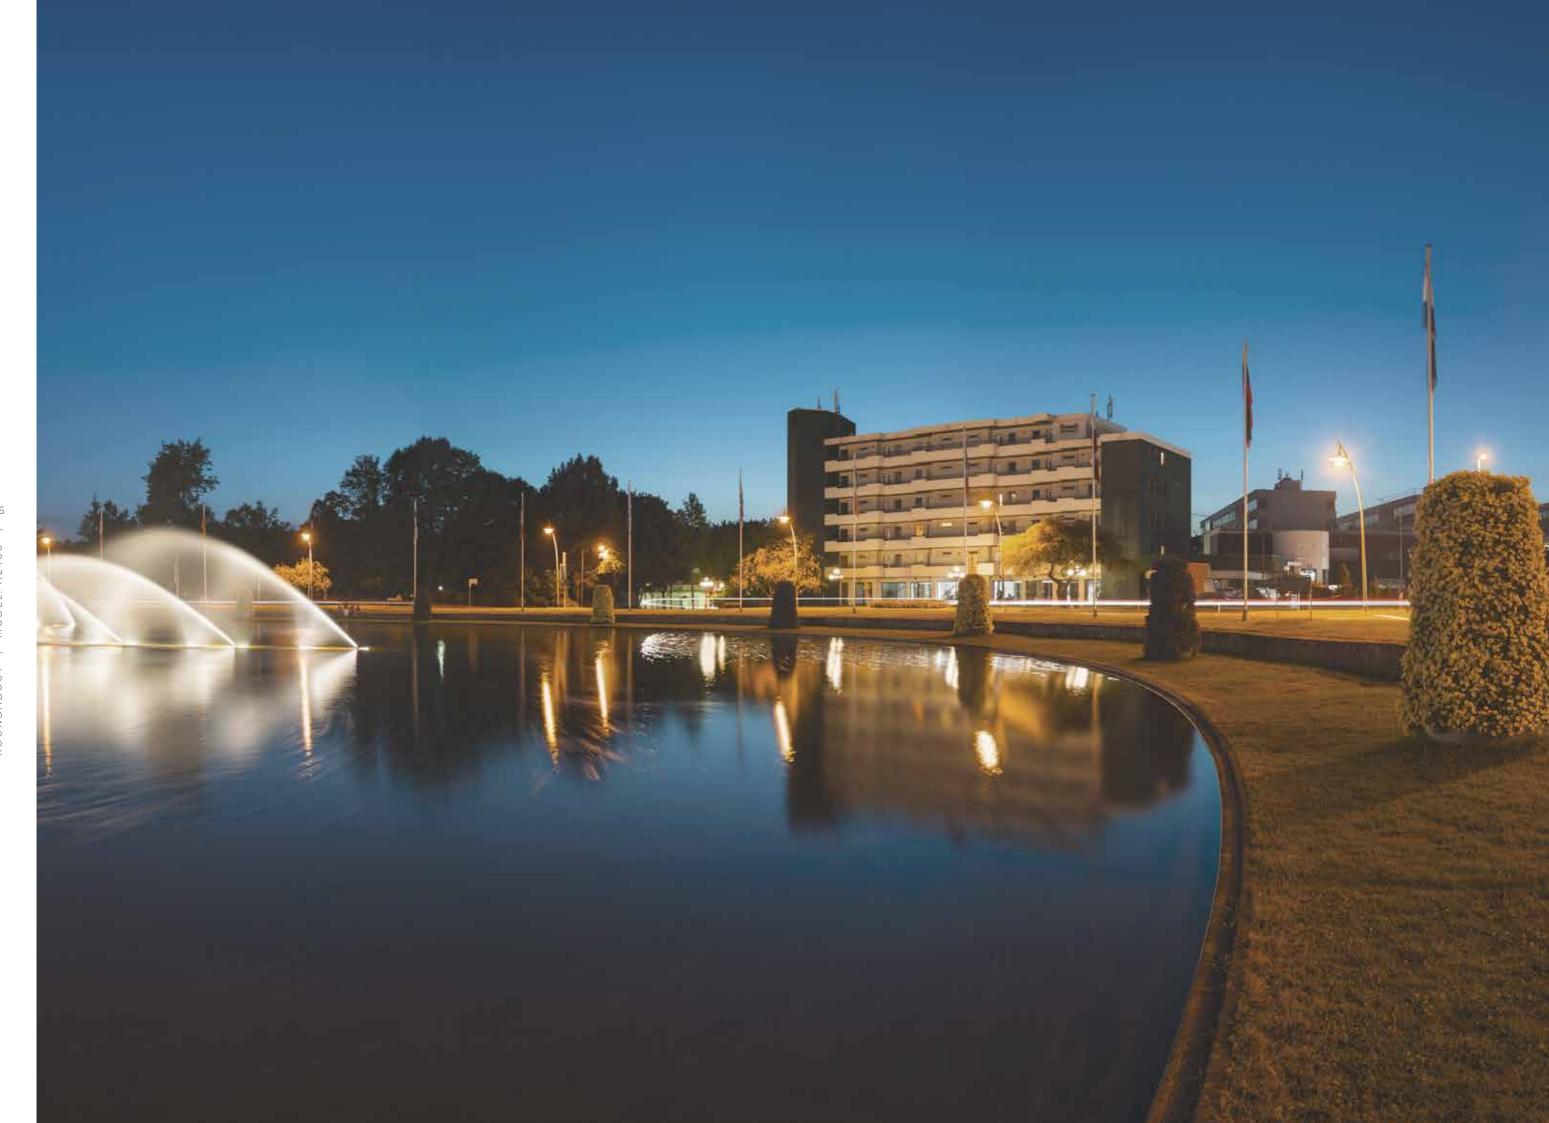

Standing individually in the corners, in a row or in mixed groups - the various decorative Flower Towers arrangements allow to accentuate values of each fountain.

Water is a natural element in the heart of the city full of concrete and greyness. Add some flowers and thanks to our constructions create the best surroundings for an urban fountain.