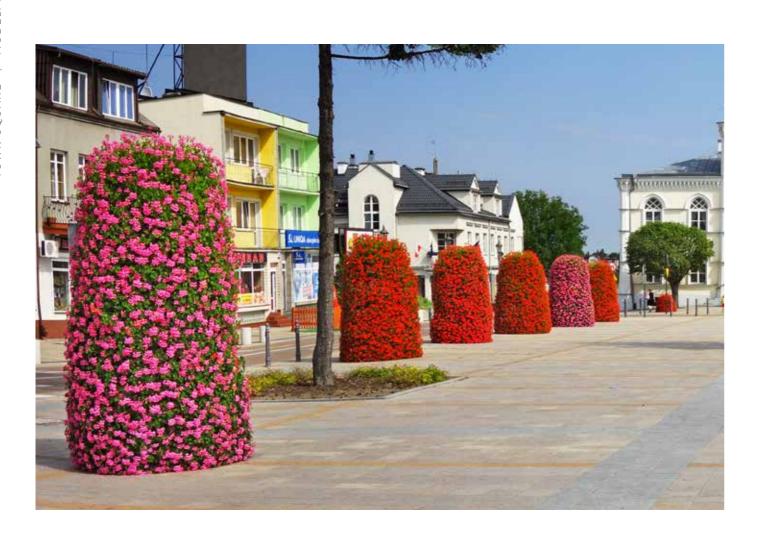

#### MORE THAN A... STREET

DID YOU KNOW...?

The closest surroundings of streets lacks of the natural substrate. The Flower Towers are designed for such places.

Don't reduce the visibility of drivers and pedestrians – choose the smaller models.

Cascades set in a row make a street and its surroundings more aesthetic. You can move them whenever you want to. It's the way to enjoy the view of beautiful flowers, even in the place full of exhaust fumes.