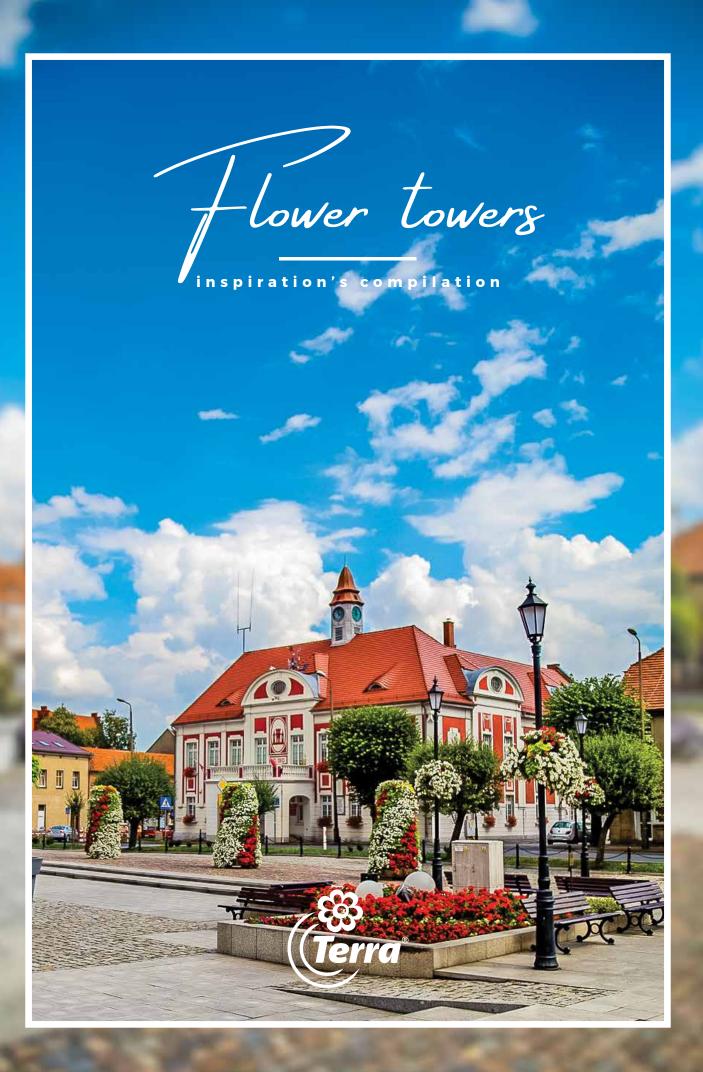

### MORE THAN A... TOWN SQUARE

#### DID YOU KNOW...?

The cobblestone or pavement aren't an obstacle to the nature! In such problematic places put the Flower Towers and enjoy greenery in the city centre.

Choose quality! Only decorations made from high-quality and hot-dip galvanised steel are resistant to extreme weather conditions and mechanical damage.

Cascades improve every grey place. If you're afraid that they could restrict visibility, choose the smaller or hanging models.

A row of the Flower Towers shows the way to the entrance and revives the grey space at the same time. Use floral decorations and make a great first impression – let the entrance of building welcome your guests.