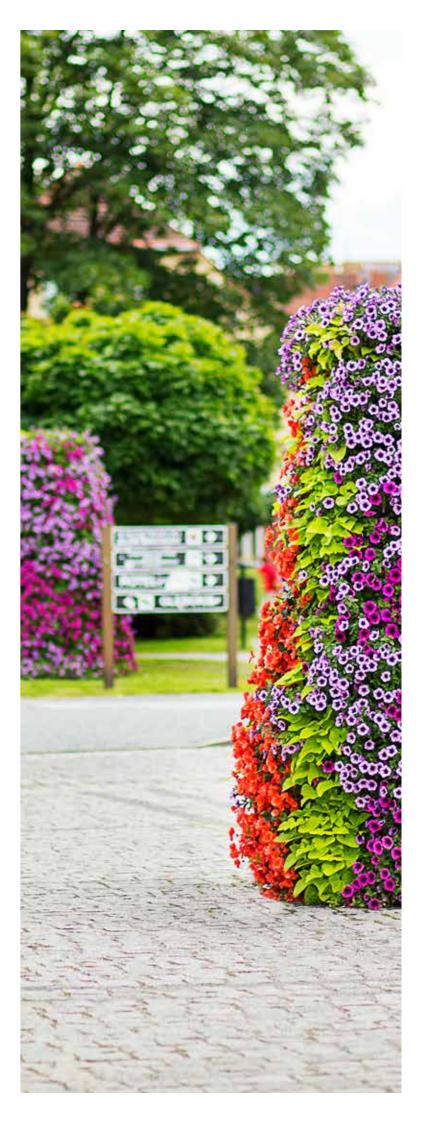

#### DID YOU KNOW...?

Pavements may seem to be difficult to decorate. However, even these narrow and crowded spaces can impress with floral decorations. To fulfil them with flowers, use proper models of the Flower Towers that won't hinder the movement of pedestrians but will isolate them from the busy street.

Safety first! Hang W600 decorations on lamps near the pavement but without causing problems to pedestrians and drivers.

You can decorate wider sidewalks with bigger models. A row of the Flower Towers provides flowers to the places where there is no nature.