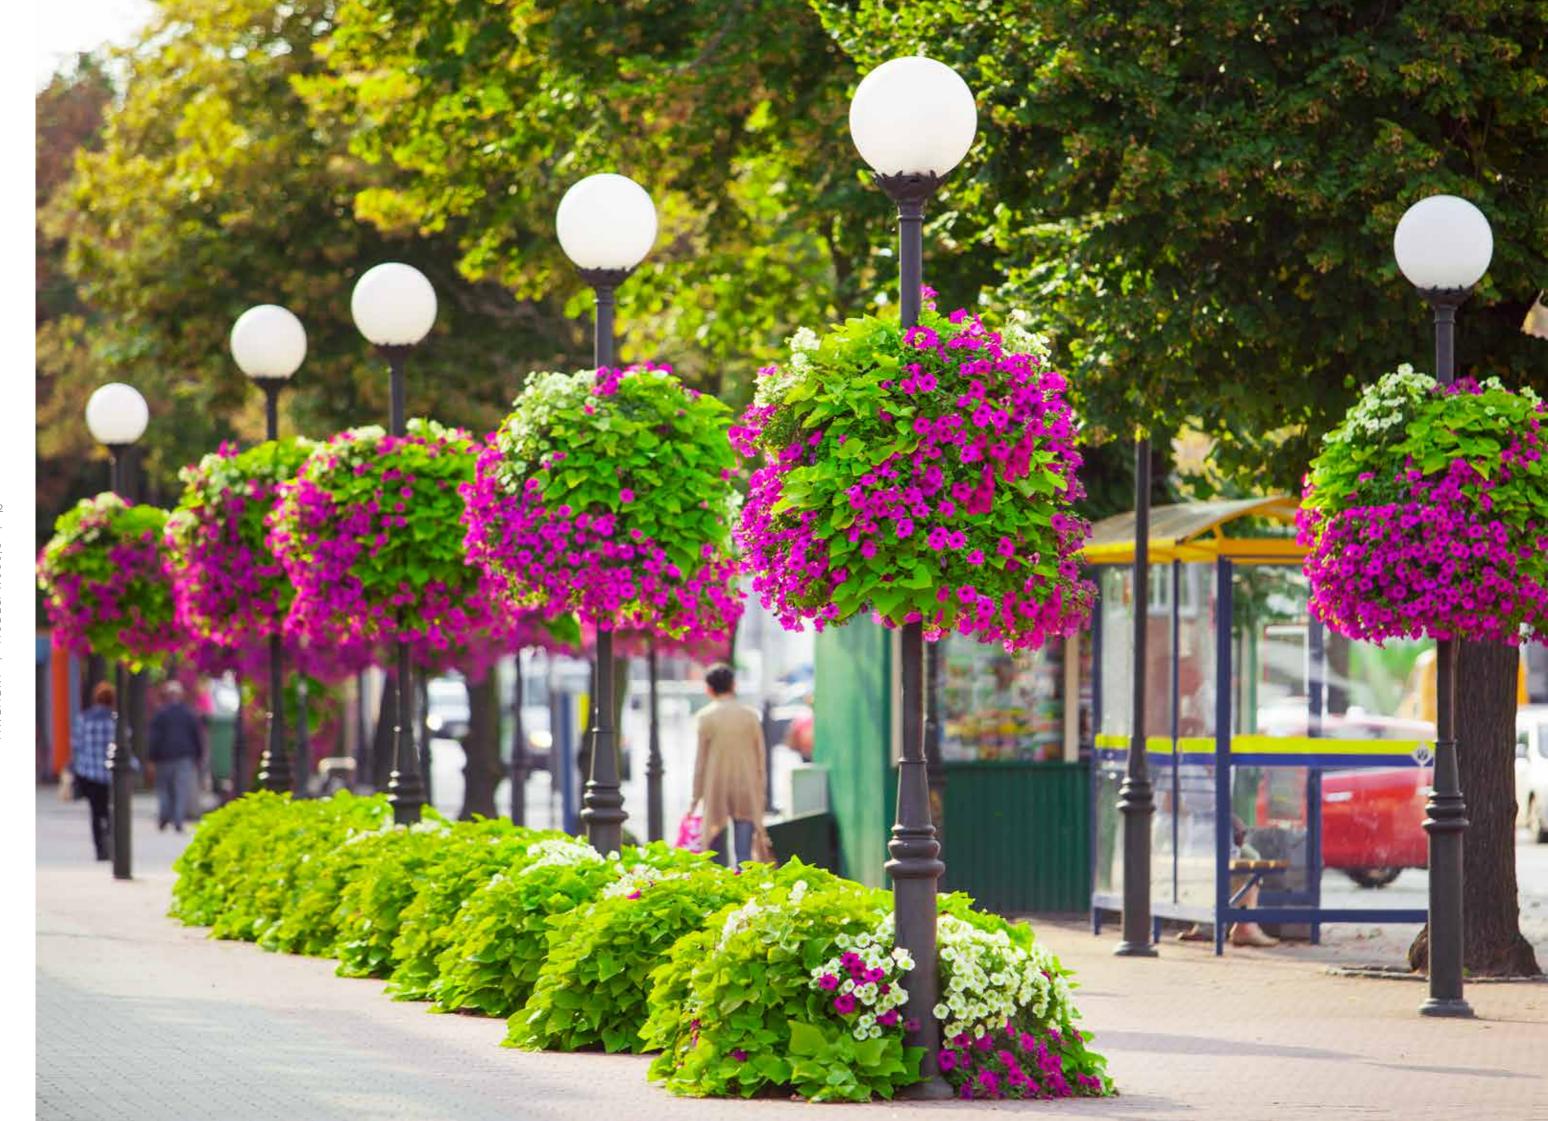

#### MORE THAN A... STREET

DID YOU KNOW...?

The closest surroundings of streets lacks of the natural substrate. The Flower Towers are designed for such places.

Don't reduce the visibility of drivers and pedestrians – choose the smaller models.

Cascades set in a row make a street and its surroundings more aesthetic. You can move them whenever you want to. It's the way to enjoy the view of beautiful flowers, even in the place full of exhaust fumes.