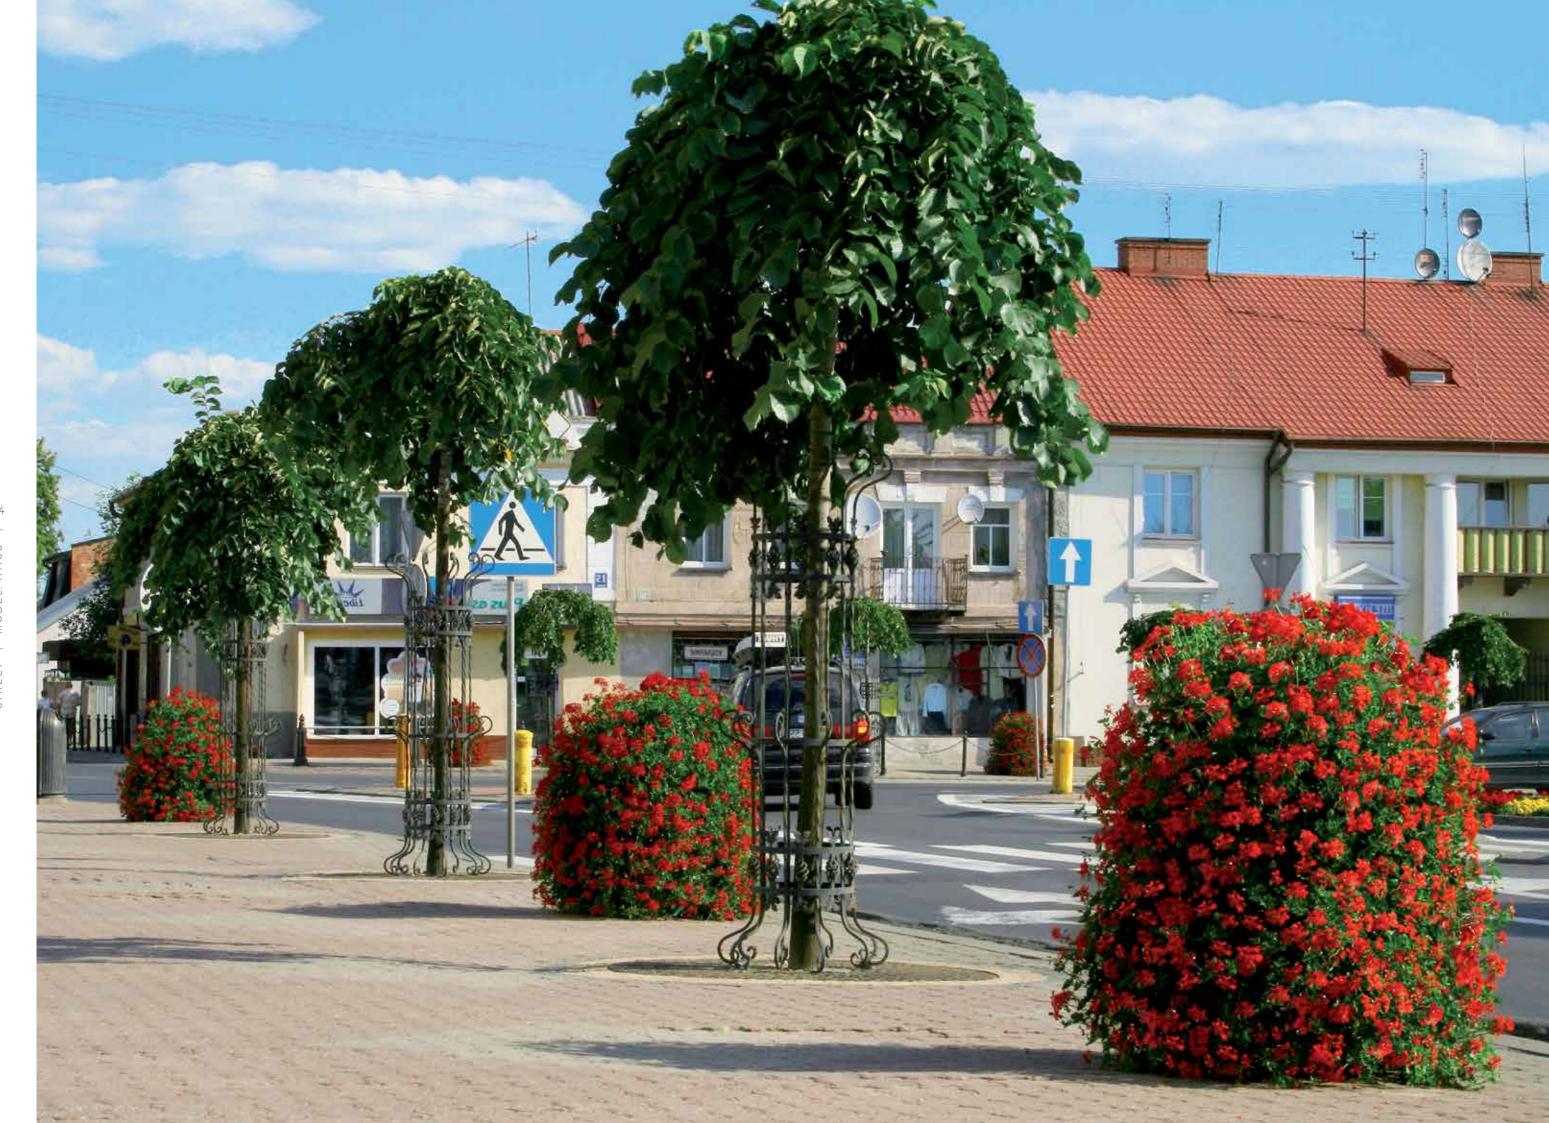

### MORE THAN A... TOWN SQUARE

#### DID YOU KNOW...?

The cobblestone or pavement aren't an obstacle to the nature! In such problematic places put the Flower Towers and enjoy greenery in the city centre.

Choose quality! Only decorations made from high-quality and hot-dip galvanised steel are resistant to extreme weather conditions and mechanical damage.

Cascades improve every grey place. If you're afraid that they could restrict visibility, choose the smaller or hanging models.

A row of the Flower Towers shows the way to the entrance and revives the grey space at the same time. Use floral decorations and make a great first impression – let the entrance of building welcome your guests.