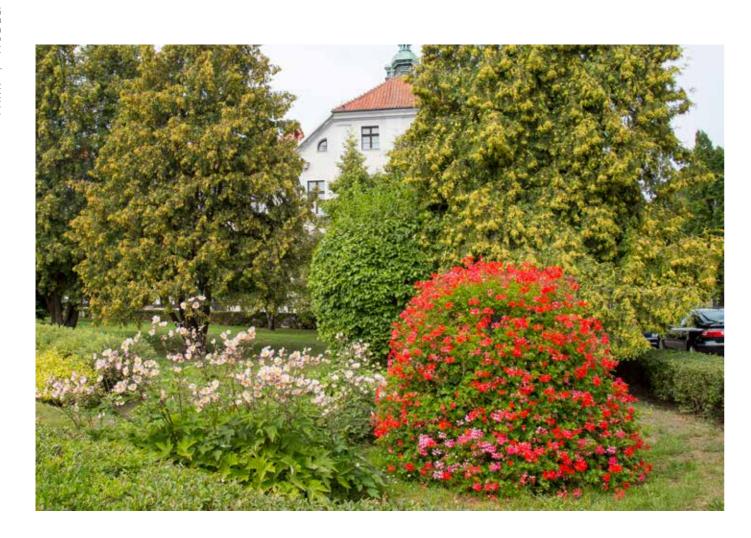

Decorations of the same size create a harmonic and aesthetic design. Using flowers in the same colours as the colours in the background is also a good idea.

Park is a particularly good place for planting more than one species of flowers.

Put the Flower Towers nearby the other plants in order to create an aesthetic contrast.

How to set the park avenues and create a colourful decoration? You can do both thanks to Flower Tow-

The Flower Towers are made from hot-dip galvanised steel so they are resistant to corrosion.