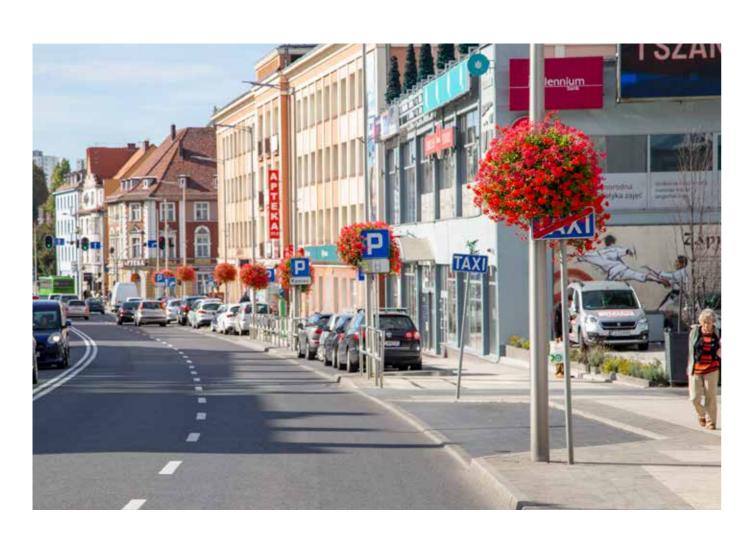

#### MORE THAN A... STREET

DID YOU KNOW...?

The closest surroundings of streets lacks of the natural substrate. The Flower Towers are designed for such places.

Don't reduce the visibility of drivers and pedestrians – choose the smaller models.

Cascades set in a row make a street and its surroundings more aesthetic. You can move them whenever you want to. It's the way to enjoy the view of beautiful flowers, even in the place full of exhaust fumes.