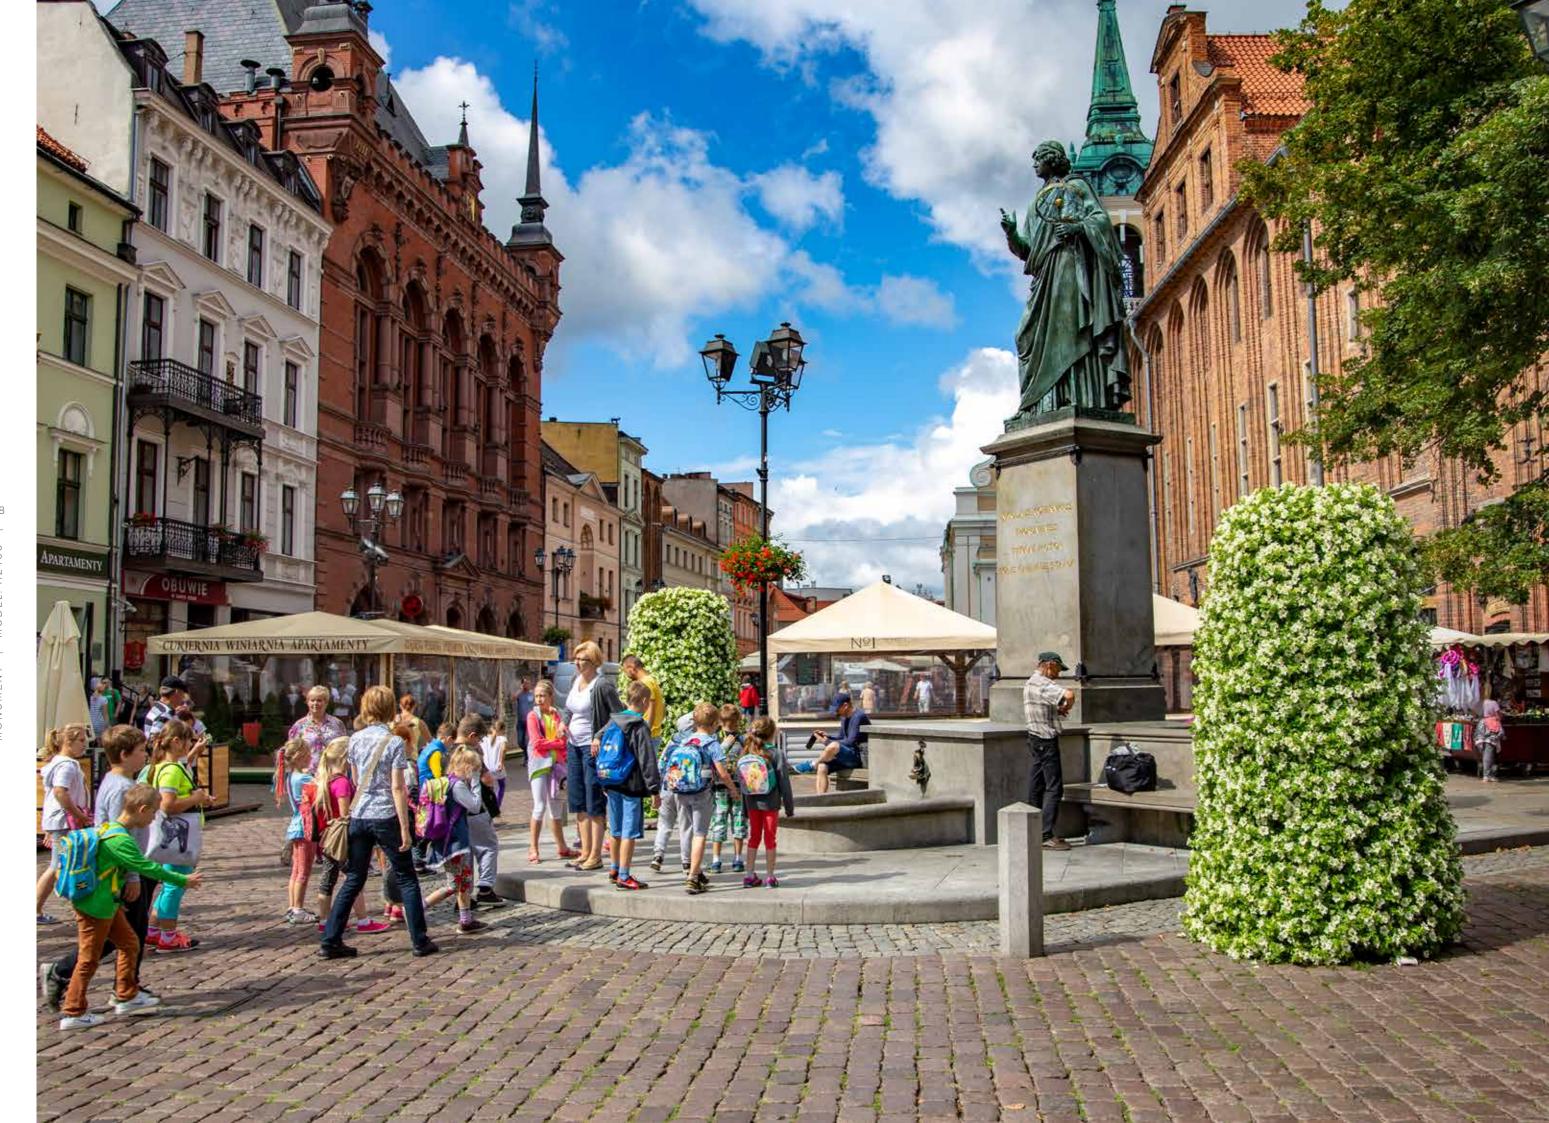

### MORE THAN A... TOWN SQUARE

#### DID YOU KNOW...?

The cobblestone or pavement aren't an obstacle to the nature! In such problematic places put the Flower Towers and enjoy greenery in the city centre.

Choose quality! Only decorations made from high-quality and hot-dip galvanised steel are resistant to extreme weather conditions and mechanical damage.

Cascades improve every grey place. If you're afraid that they could restrict visibility, choose the smaller or hanging models.

A row of the Flower Towers shows the way to the entrance and revives the grey space at the same time. Use floral decorations and make a great first impression – let the entrance of building welcome your guests.