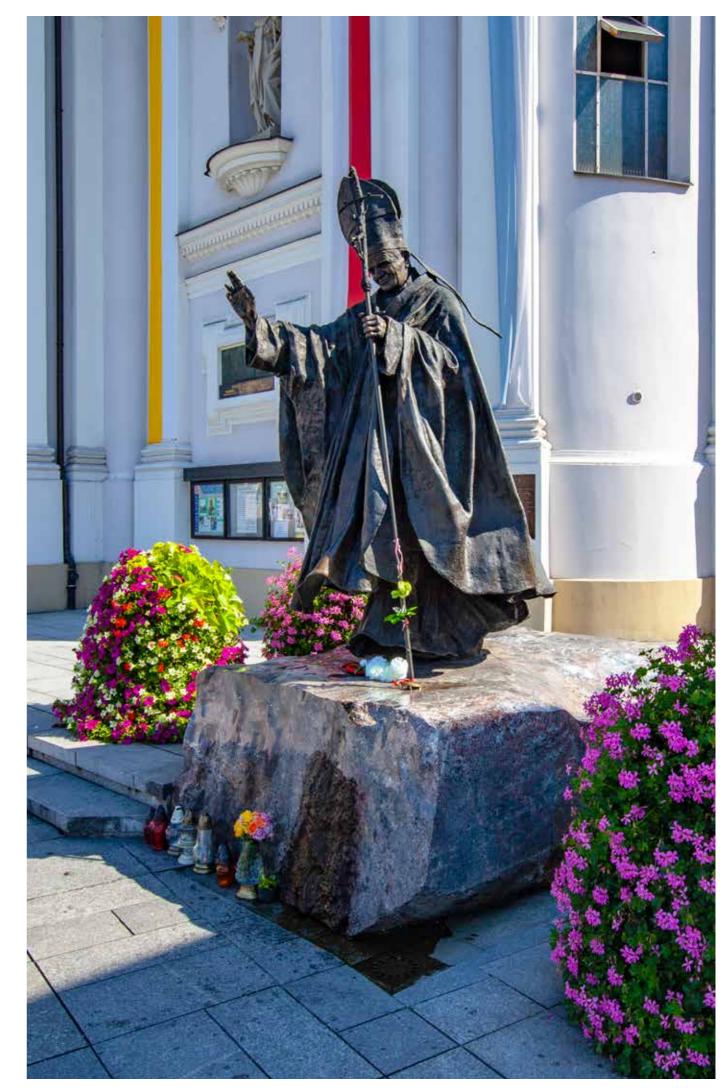

Choose a decoration corresponding to the size of a monument. If you've got any doubts, order a free visualisation prepared by our landscape architects.

The patented cascade construction guarantees the best grow conditions for plants. You can be sure that the Flower Towers are suitable decorations for the surroundings of a monument and for any other space.

The harmonious background of a monument gives emphasis to its importance. There's no place for random decorations! Use the Flower Towers to embrace the most significant statues with plants.