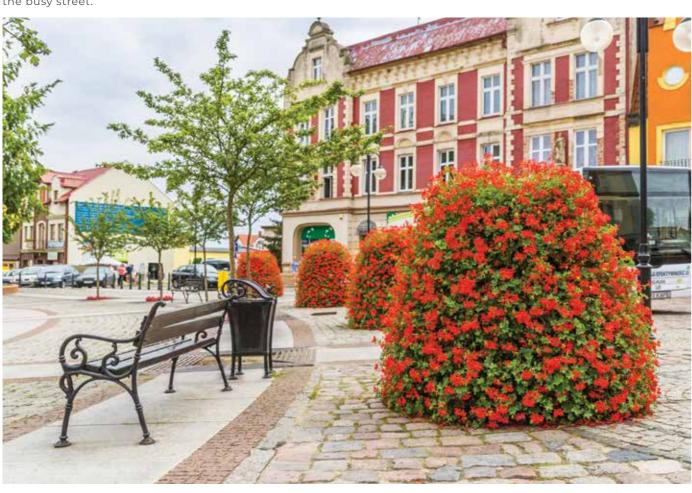

#### MORE THAN A... STREET

DID YOU KNOW...?

The closest surroundings of streets lacks of the natural substrate. The Flower Towers are designed for such places.

Don't reduce the visibility of drivers and pedestrians – choose the smaller models.

Cascades set in a row make a street and its surroundings more aesthetic. You can move them whenever you want to. It's the way to enjoy the view of beautiful flowers, even in the place full of exhaust fumes.