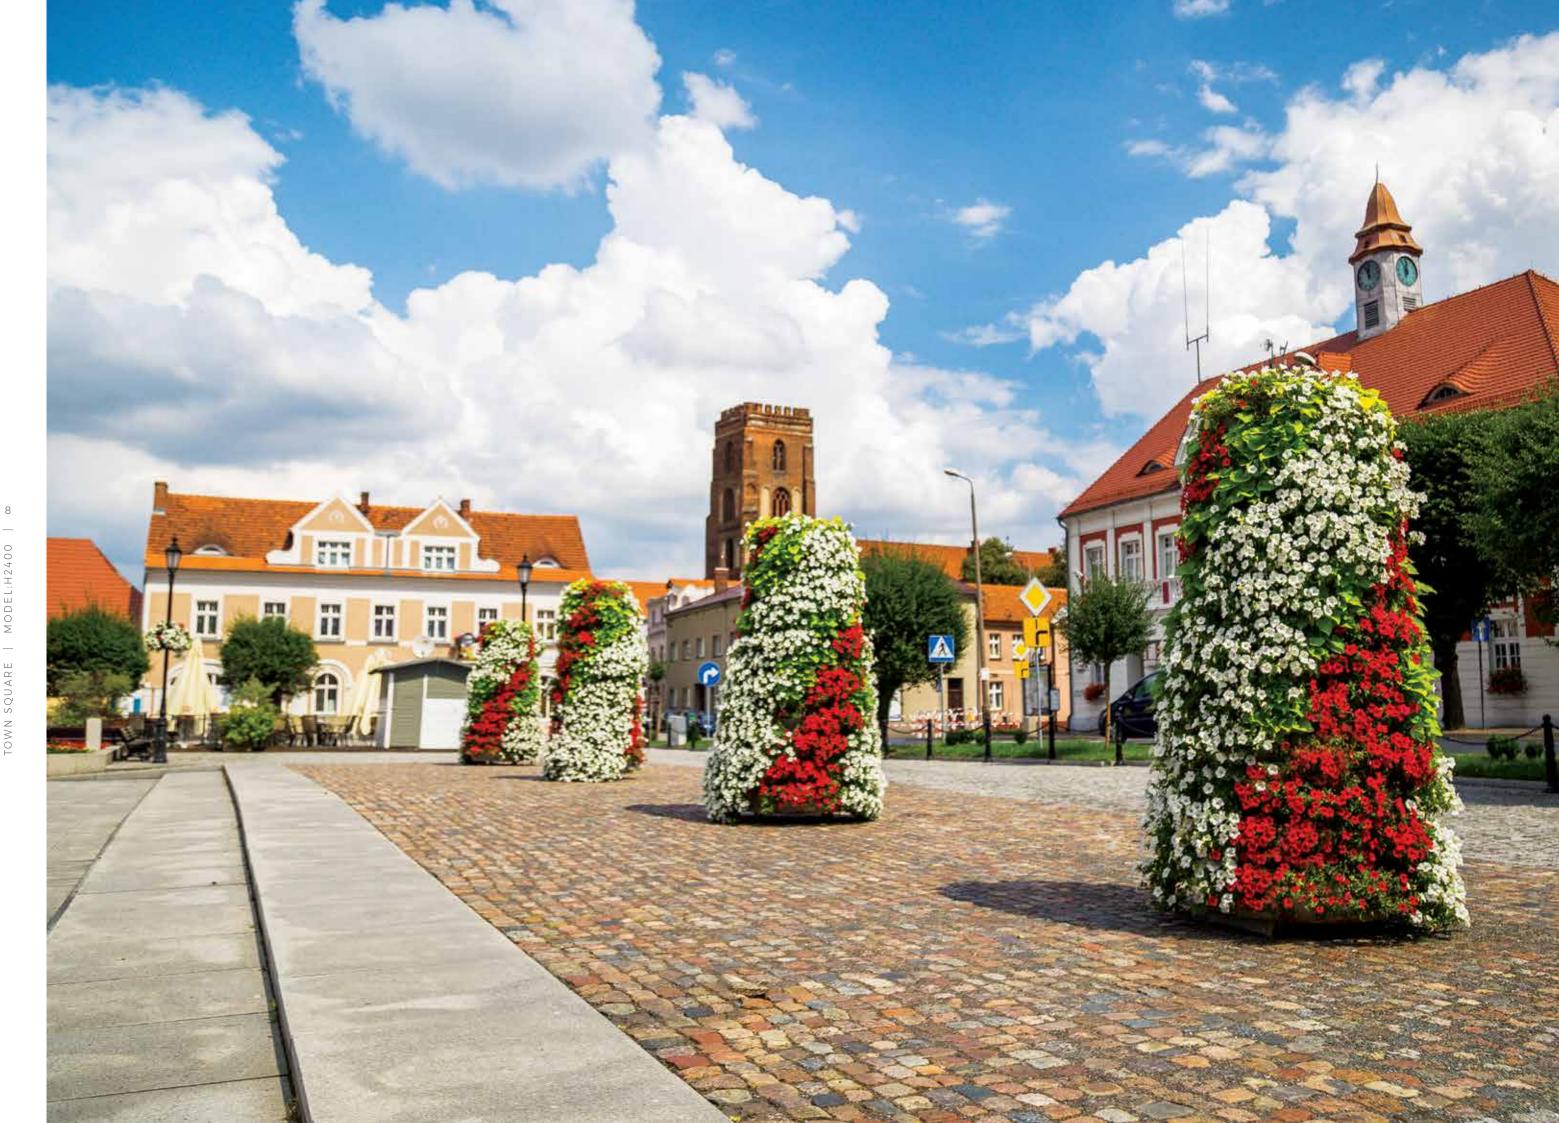

### MORE THAN A... TOWN SQUARE

#### DID YOU KNOW...?

The cobblestone or pavement aren't an obstacle to the nature! In such problematic places put the Flower Towers and enjoy greenery in the city centre.

Choose quality! Only decorations made from high-quality and hot-dip galvanised steel are resistant to extreme weather conditions and mechanical damage.

Cascades improve every grey place. If you're afraid that they could restrict visibility, choose the smaller or hanging models.

A row of the Flower Towers shows the way to the entrance and revives the grey space at the same time. Use floral decorations and make a great first impression – let the entrance of building welcome your guests.