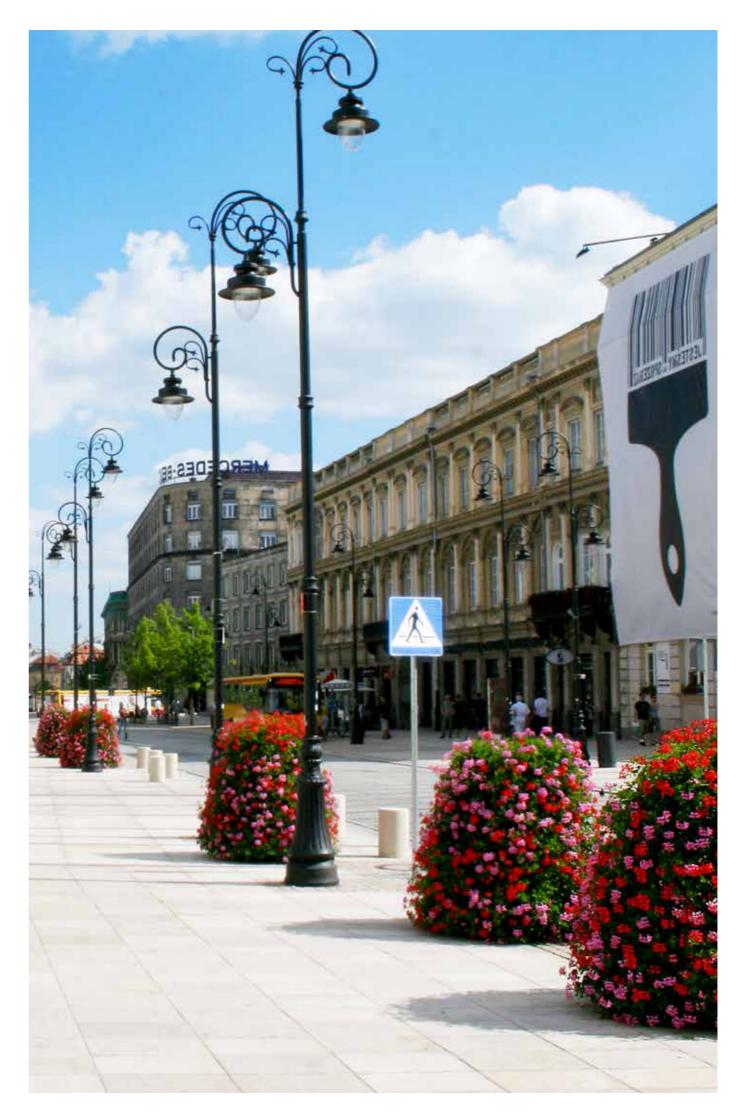

#### MORE THAN A... PAVEMENT

#### DID YOU KNOW...?

Pavements may seem to be difficult to decorate. However, even these narrow and crowded spaces can impress with floral decorations. To fulfil them with flowers, use proper models of the Flower Towers that won't hinder the movement of pedestrians but will isolate them from the busy street.

Safety first! Hang W600 decorations on lamps near the pavement but without causing problems to pedestrians and drivers.

You can decorate wider sidewalks with bigger models. A row of the Flower Towers provides flowers to the places where there is no nature.