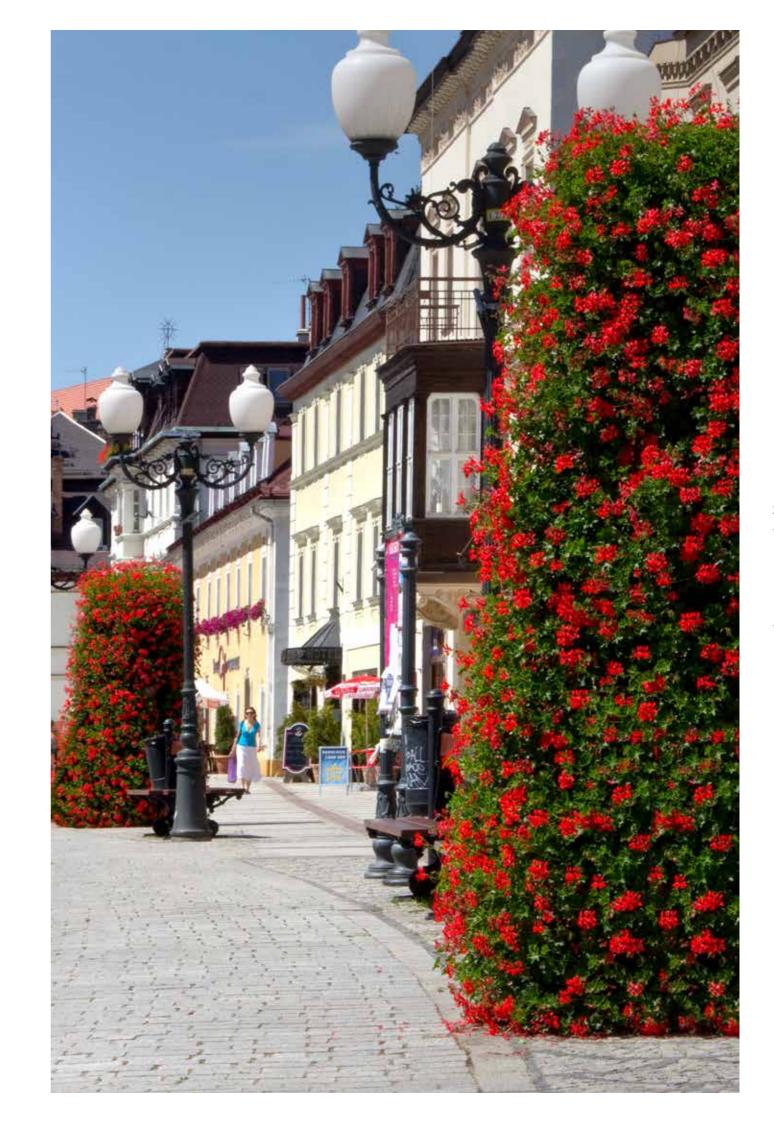

#### MORE THAN A... PAVEMENT

#### DID YOU KNOW...?

Pavements may seem to be difficult to decorate. However, even these narrow and crowded spaces can impress with floral decorations. To fulfil them with flowers, use proper models of the Flower Towers that won't hinder the movement of pedestrians but will isolate them from the busy street.

Safety first! Hang W600 decorations on lamps near the pavement but without causing problems to pedestrians and drivers.

You can decorate wider sidewalks with bigger models. A row of the Flower Towers provides flowers to the places where there is no nature.