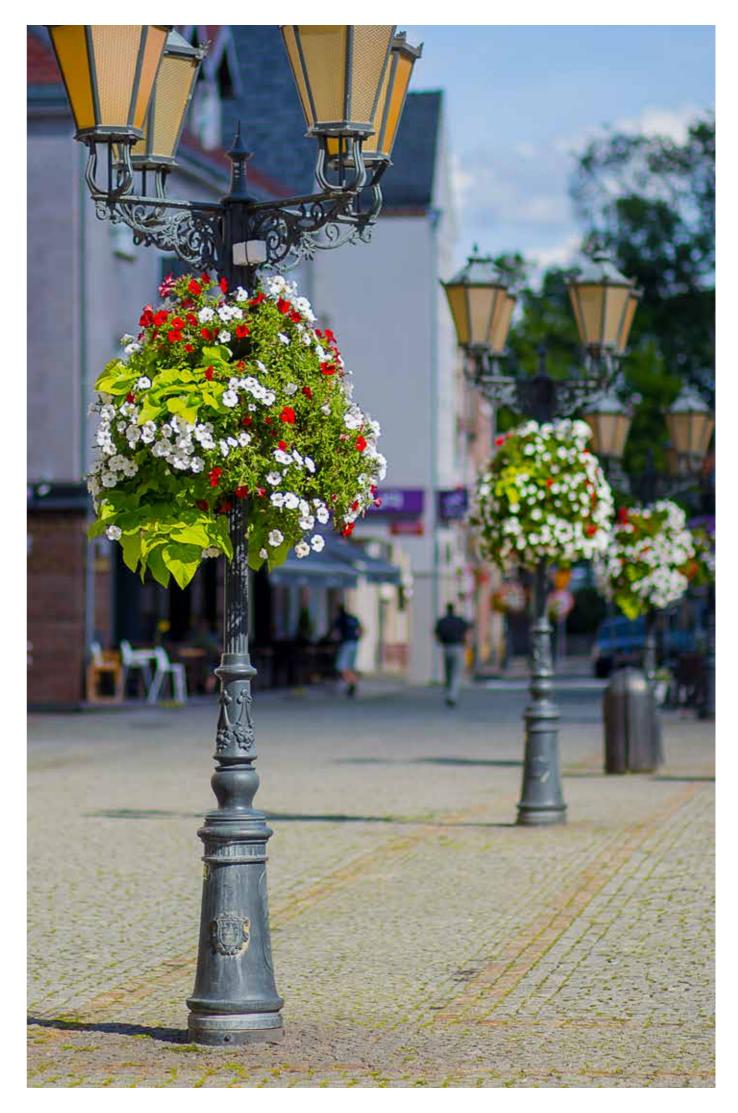

#### MORE THAN A... STREET

DID YOU KNOW...?

The closest surroundings of streets lacks of the natural substrate. The Flower Towers are designed for such places.

Don't reduce the visibility of drivers and pedestrians – choose the smaller models.

Cascades set in a row make a street and its surroundings more aesthetic. You can move them whenever you want to. It's the way to enjoy the view of beautiful flowers, even in the place full of exhaust fumes.

Safety first! Hang W600 decorations on lamps near the pavement but without causing problems to pedestrians and drivers.

You can decorate wider sidewalks with bigger models. A row of the Flower Towers provides flowers to the places where there is no nature.