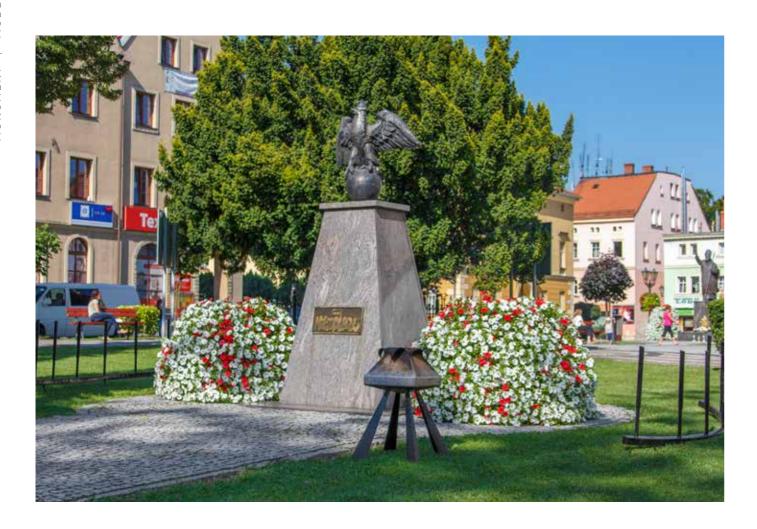

Choose a decoration corresponding to the size of a monument. If you've got any doubts, order a free visualisation prepared by our landscape architects.

The patented cascade construction guarantees the best grow conditions for plants. You can be sure that the Flower Towers are suitable decorations for the surroundings of a monument and for any other space.

The harmonious background of a monument gives emphasis to its importance. There's no place for random decorations! Use the Flower Towers to embrace the most significant statues with plants.