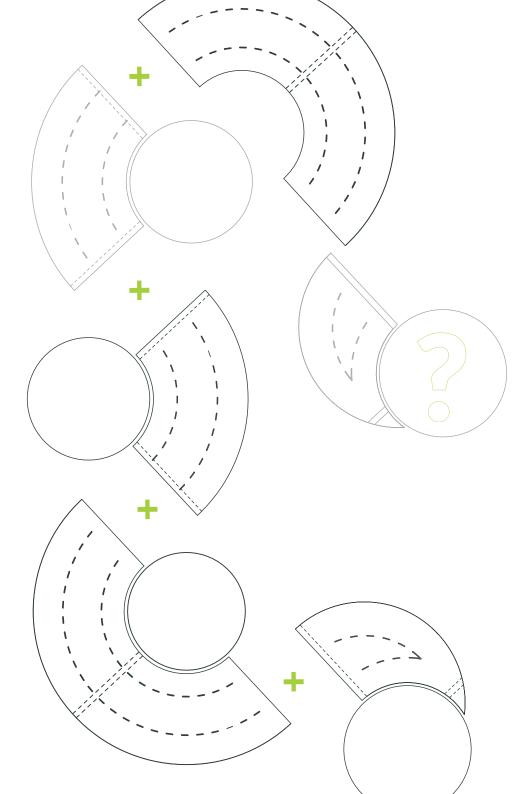

Or maybe you prefer to experiment with forms and independently decide on the shape of the selected area?

#### Combine any elements Create wave sets